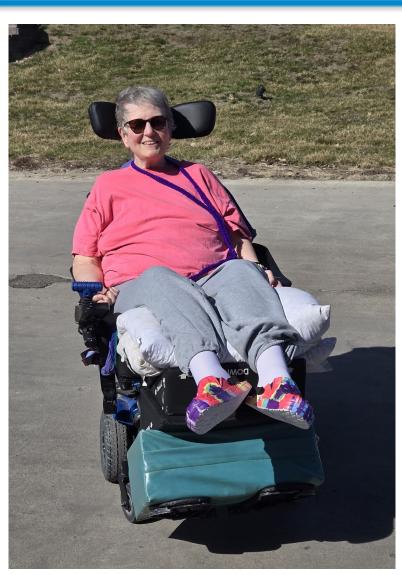

## **April 2024**

Spring has sprung! Residents are enjoying this warm weather and getting outside to get some fresh air after being inside this past winter. Theresa is enjoying sitting in the warm, spring sun! Keep an eye on the activity calendar for outside activities as long as the weather permits!