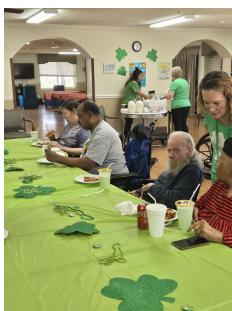

St. Paddy's Day
Celebration
Green milkshakes and pizza
was enjoyed for our party. Our
residents are the pot of gold at
the end of the rainbow!

**Cooking With Jennifer** 