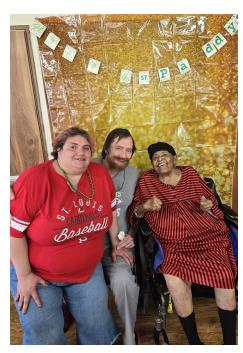

St. Paddy's Day
Celebration
Green milkshakes and pizza
was enjoyed for our party. Our
residents are the pot of gold at
the end of the rainbow!

**Cooking With Jennifer** 