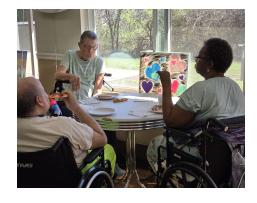

St. Paddy's Day
Celebration
Green milkshakes and pizza
was enjoyed for our party. Our
residents are the pot of gold at
the end of the rainbow!

**Cooking With Jennifer** 