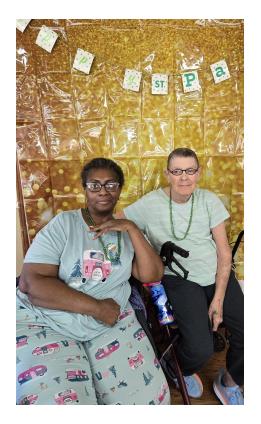

St. Paddy's Day
Celebration
Green milkshakes and pizza
was enjoyed for our party. Our
residents are the pot of gold at
the end of the rainbow!

**Cooking With Jennifer** 