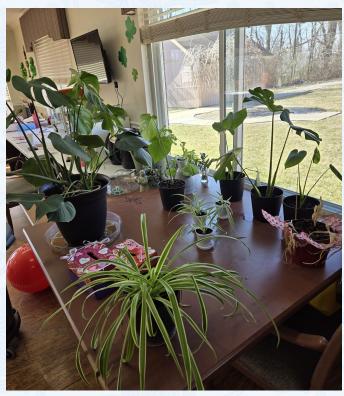

Riverside garden club has been learning about and taking care of houseplants that are around the facility. Residents will also be starting seeds to be planted in the garden once the weather warms