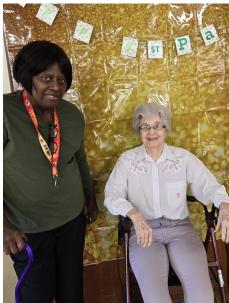

St. Paddy's Day
Celebration
Green milkshakes and pizza
was enjoyed for our party. Our
residents are the pot of gold at
the end of the rainbow!

**Cooking With Jennifer** 