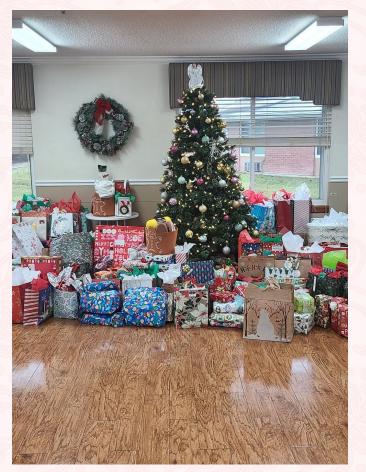

#### **Riverside Christmas**

A big thank you to the City of Riverside and the Riverside Fire Dept. for adopting residents for Christmas. We would also like to thank the staff that also adopted residents, making sure everyone had a gift under the tree this year! We are truly blessed with wonderful community support.

Residents gathered on the 22nd of December for the Christmas party. Residents and staff enjoyed the party; cookies and punch were served and everyone got to open gifts. Once again, thank you to everyone who made this possible for our residents!!