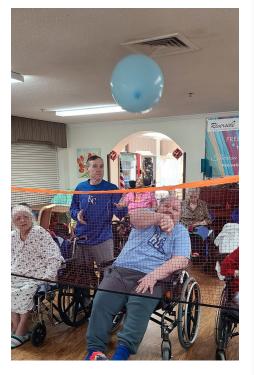

rector        |
| Ilse Wilson       | Newsletter Editor           |



#### February 2024

#### **Riverside Christmas**

A big thank you to the City of Riverside and the Riverside Fire Dept. for adopting residents for Christmas. We would also like to thank the staff that also adopted residents, making sure everyone had a gift under the tree this year! We are truly blessed with wonderful community support.

Residents gathered on the 22nd of December for the Christmas party. Residents and staff enjoyed the party; cookies and punch were served and everyone got to open gifts. Once again, thank you to everyone who made this possible for our residents!!









#### Making Christmas Cards







#### The Grinch Tried to Steal Christmas







### **Gingerbread House**



### **Therapy Games**



## **Cooking With Jennifer**