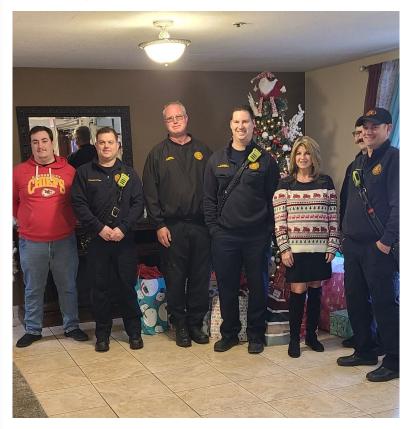

#### **Riverside Christmas**

A big thank you to the City of Riverside and the Riverside Fire Dept. for adopting residents for Christmas. We would also like to thank the staff that also adopted residents, making sure everyone had a gift under the tree this year! We are truly blessed with wonderful community support.