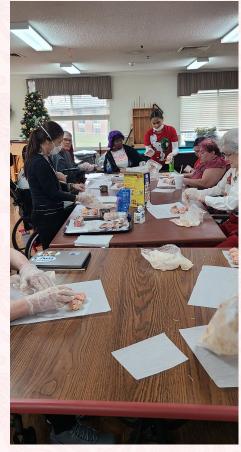

| Newsletter Editor           |



#### February 2024

#### **Riverside Christmas**

A big thank you to the City of Riverside and the Riverside Fire Dept. for adopting residents for Christmas. We would also like to thank the staff that also adopted residents, making sure everyone had a gift under the tree this year! We are truly blessed with wonderful community support.

Residents gathered on the 22nd of December for the Christmas party. Residents and staff enjoyed the party; cookies and punch were served and everyone got to open gifts. Once again, thank you to everyone who made this possible for our residents!!









#### Making Christmas Cards







#### The Grinch Tried to Steal Christmas







### **Gingerbread House**



### **Therapy Games**



## **Cooking With Jennifer**